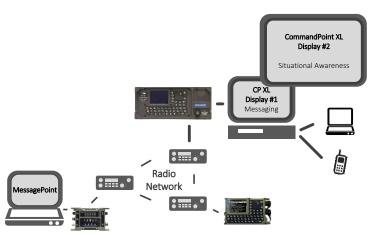

#### COMMANDPOINT XL BASICS

**CommandPoint XL** provides a combination of a messaging interface, which can be operated from one display together with a situational awareness mapping interface that can be viewed by the command team on a separate, large display.

#### **GATEWAY FUNCTIONALITY**

**CommandPoint XL** can bridge the RF network with the GSM network and the local intranet IP network. This allows users with **RT Terminals** to exchange SMS messages with mobile phones and emails with standard email addresses. It also allows other GatePoint or CommandPoint XL nodes on the network to interconnect to greatly enhance network connectivity and data routing capability.