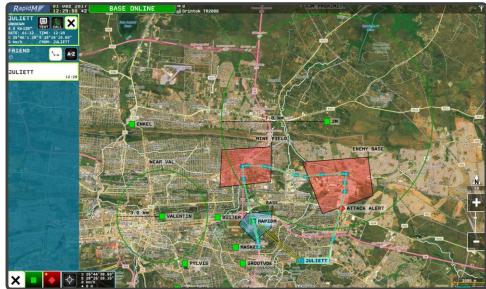

#### SITUATIONAL AWARENESS FUNCTIONALITY

#### FRIENDLY SYMBOLS (BLUE)

RT CommandPoint enables its operator to track friendly units. Breadcrumb trails are provided for all friendly units. The speed and bearing of friendly units are displayed on the map.

#### **NEUTRAL SYMBOLS (Green)**

Neutral symbols, such as reference points, can be created and sent to all users in the network. Neutral symbols can also be received from RT Tactical Terminals in the operational theatre.

#### **HOSTILE SYMBOLS (Red)**

All Enemy Attack Alert and Counter Insurgence (COIN) reports from RT Tactical Terminals are displayed as hostile symbols on the map. These reports can also be created using RT CommandPoint.